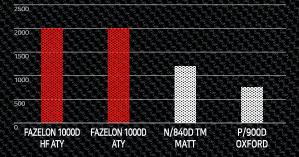

yester with a melting point of 265°C, FAZELON has an outstanding heat resistance. Rival materials in its class turns stiff and breakable when exposed to high temperature during dyeing, coating, and printing, However, FAZELON maintains its soft touch and high resistance, Moreover, FAZELON maintains its durability and UV resistance even after long exposure to sunlight.

#### PRINTING

Thanks to its polyester-base, FAZELON can easily be used for sublimation and digital printing, with greater color clarity and color fastness compared to its nylon rivals.



# ABRASION(TABER) / Cycles

ASTM D3884-09(R2017) H-18 500G, Yarn breakage



#### TEAR STRENGTH / Ibf

► ASTM D2261-13(R2017) OPT1 AVG of five highest peaks



# ABRASION(TABER) / Cycles

► ASTM D3884-09(R2017), H-18 1,000G, Yarn breakage



# TEAR STRENGTH / lbf

ASTM D2261-13(R2017)

OPT1 AVG of five highest peaks



# FAZELON ITEM LIST

| NO.                                                      | ITEM                                   | CONTENTS       | FINISH                 | WEIGHT   | WIDTH  |
|----------------------------------------------------------|----------------------------------------|----------------|------------------------|----------|--------|
| 1<br>2<br>3<br>4<br>5<br>6<br>7<br>8                     | FAZELON 440D<br>HYBRID                 | 100% POLYESTER | PD, WR, PU400MM        | 385G/SQM | 57/59" |
| 9                                                        | FAZELON 500D BASIC - SOLID             | 100% POLYESTER | PD, WR, PU1000MM       | 235G/SQM | 57/59" |
| 10<br>11<br>12<br>13<br>14<br>15<br>16<b