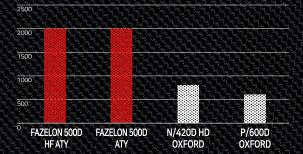

th its outstanding abrasion resistance, will be perfect for any application that require high performance in highstakes situations.

# HEAT RESISTANCE

Made from polyester with a melting point of 265°C, FAZELON has an outstanding heat resistance. Rival materials in its class turns stiff and breakable when exposed to high temperature during dyeing, coating, and printing, However, FAZELON maintains its soft touch and high resistance, Moreover, FAZELON maintains its durability and UV resistance even after long exposure to sunlight.

#### PRINTING

Thanks to its polyester-base, FAZELON can easily be used for sublimation and digital printing, with greater color clarity and color fastness compared to its nylon rivals.



# ABRASION(TABER) / Cycles

ASTM D3884-09(R2017) H-18 500G, Yarn breakage



#### TEAR STRENGTH / Ibf

► ASTM D2261-13(R2017) OPT1 AVG of five highest peaks



# ABRASION(TABER) / Cycles

► ASTM D3884-09(R2017), H-18 1,000G, Yarn breakage



# TEAR STRENGTH / lbf

ASTM D2261-13(R2017)

OPT1 AVG of five highest peaks



# FAZELON ITEM LIST

| NO.                                                      | ITEM                                   | CONTENTS       | FINISH                 | WEIGHT   | WIDTH  |
|----------------------------------------------------------|----------------------------------------|----------------|------------------------|----------|--------|
| 1<br>2<br>3<br>4<br>5<br>6<br>7<br>8                     | FAZELON 440D<br>HYBRID                 | 100% POLYESTER | PD, WR, PU400MM        | 385G/SQM | 57/59" |
| 9