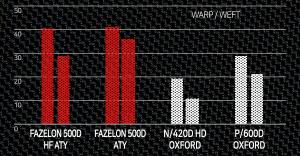

quire high performance in highstakes situations.

# HEAT RESISTANCE

Made from polyester with a melting point of 265°C, FAZELON has an outstanding heat resistance. Rival materials in its class turns stiff and breakable when exposed to high temperature during dyeing, coating, and printing, However, FAZELON maintains its soft touch and high resistance, Moreover, FAZELON maintains its durability and UV resistance even after long exposure to sunlight.

#### PRINTING

Thanks to its polyester-base, FAZELON can easily be used for sublimation and digital printing, with greater color clarity and color fastness compared to its nylon rivals.



# ABRASION(TABER) / Cycles

ASTM D3884-09(R2017) H-18 500G, Yarn breakage



#### TEAR STRENGTH / Ibf

► ASTM D2261-13(R2017) OPT1 AVG of five highest peaks



# ABRASION(TABER) / Cycles

► ASTM D3884-09(R2017), H-18 1,000G, Yarn breakage



# TEAR STRENGTH / lbf

ASTM D2261-13(R2017)

OPT1 AVG of five highest peaks



# FAZELON ITEM LIST

| NO.                                                      | ITEM                                   | CONTENTS       | FINISH                 | WEIGHT   | WIDTH  |
|----------------------------------------------------------|----------------------------------------|----------------|------------------------|----------|--------|
| 1<br>2<br>3<br>4<br>5<br>6<br>7<br>8                     | FAZELON 440D<br>HYBRID                 | 100% POLYESTER | PD, WR, PU400MM        | 385G/SQM | 57/59" |
| 9                                                        | FAZELON 500D BASIC - SOLID             | 100% POLYESTER | PD, W