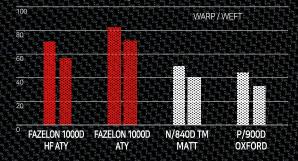

e. Rival materials in its class turns stiff and breakable when exposed to high temperature during dyeing, coating, and printing, However, FAZELON maintains its soft touch and high resistance, Moreover, FAZELON maintains its durability and UV resistance even after long exposure to sunlight.

#### PRINTING

Thanks to its polyester-base, FAZELON can easily be used for sublimation and digital printing, with greater color clarity and color fastness compared to its nylon rivals.



# ABRASION(TABER) / Cycles

ASTM D3884-09(R2017) H-18 500G, Yarn breakage



#### TEAR STRENGTH / Ibf

► ASTM D2261-13(R2017) OPT1 AVG of five highest peaks



# ABRASION(TABER) / Cycles

► ASTM D3884-09(R2017), H-18 1,000G, Yarn breakage



# TEAR STRENGTH / lbf

ASTM D2261-13(R2017)

OPT1 AVG of five highest peaks



# FAZELON ITEM LIST

| NO.                                                      | ITEM                                   | CONTENTS       | FINISH                 | WEIGHT   | WIDTH  |
|----------------------------------------------------------|----------------------------------------|----------------|------------------------|----------|--------|
| 1<br>2<br>3<br>4<br>5<br>6<br>7<br>8                     | FAZELON 440D<br>HYBRID                 | 100% POLYESTER | PD, WR, PU400MM        | 385G/SQM | 57/59" |
| 9                                                        | FAZELON 500D BASIC - SOLID             | 100% POLYESTER | PD, WR, PU1000MM       | 235G/SQM | 57/59" |
| 10<br>11<br>12<br>13<br>14<br>15<br>16<br>17<br>18<br>19 | FAZELON 500D BASIC - PRINT             | 100% POLYESTER | PR