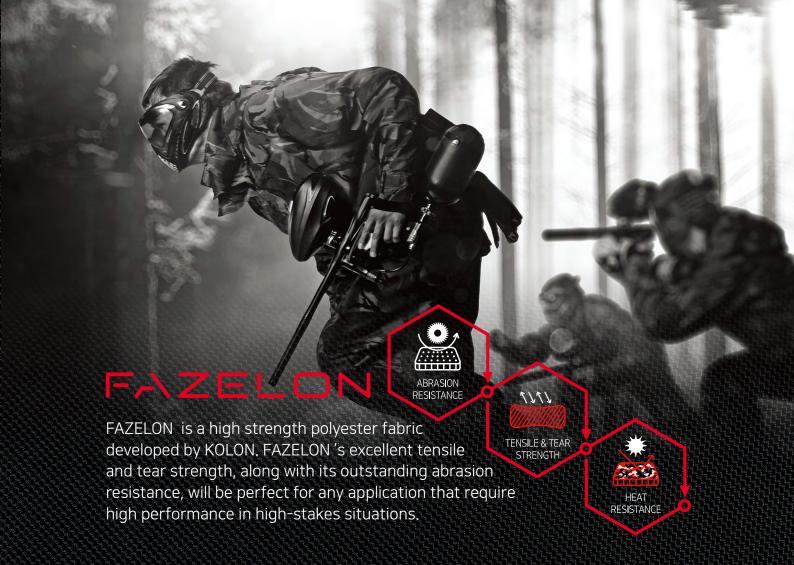

#### ERFORMANCE

Since airbags and seat belts require materials that must adhere to their highest of standards, FAZELON®'s quality and performance level speak for itself. FAZELON®'s excellent tensile and tear strength, along with its outstanding abrasion resistance, will be perfect for any application that require high performance in highstakes situations.

# HEAT RESISTANCE

Made from polyester with a melting point of 265°C, FAZELON has an outstanding heat resistance. Rival materials in its class turns stiff and breakable when exposed to high temperature during dyeing, coating, and printing, However, FAZELON maintains its soft touch and high resistance, Moreover, FAZELON maintains its durability and UV resistance even after long exposure to sunlight.